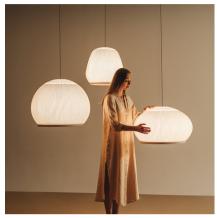

## 7455

Design By Meike Harde

The Knit hanging lamp is characterised by the light emitted by its fabric shade, creating a soft light effect that generates a warm, cosy atmosphere.