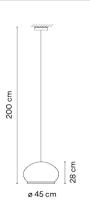

## Model Sheet

Optional : Extra cable length Min. quantity, upcharge and extra lead time apply [EN]

Finish

LED temperature color

2700 K

Dimming CASAMBI / DALI / 1-10V

Instalation type Surface Free Wire / Built-in XS /

Remote Micro / Surface Canopy

Materials Fabric Shade: Flame-retardant polyester Photometric Data

Diffuser ring and support: ABS Diffuser: Methacrylate Ceiling rose: ABS

6 x LED 5,9W 1050mA Light source

G

LED CRI>90 4740 lm 133.9

2700 K

Constant Current 1050 110~240 V V 50~60 Hz HZ Driver

□ F LED [P20]

Bi-volt 50-60Hz **1-10V** 

Hanging lamps **Application** 

**Packaging** 0.54 m x 0.54 m x 0.41 m

Gross weigth 5.9 Net weigth 3.2 Vol. 0.1195