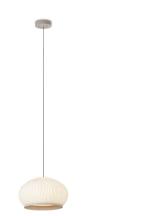

## 7455

Design By Meike Harde

The Knit hanging lamp is characterised by the light emitted by its fabric shade, creating a soft light effect that generates a warm, cosy atmosphere.